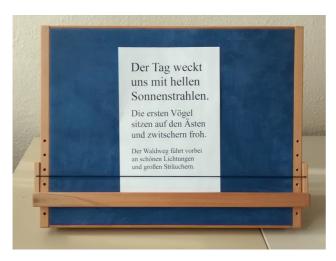

## **TSB Reading Console**

The TSB Reading Console was adapted to the needs of visually impaired children and is designed for use at home and at school. As an ergonomic tool, books and sheets can be placed on, so that especially visually impaired children can take a comfortable, ergonomic sitting position for reading and writing.

Due to a generally good accomodation capacity, especially younger persons with reduced vision can achieve an enlargement effect by approaching. Sometimes the sitting posture suffers and additional problems can arise through a permanently incorrect posture. The main aim in the context with children is not to allow these complaints to arise and to ensure a preventive attitude to reading and writing.

## **Technical Data**

· material: wood

• Size: 545 x 415 x 65 mm

- magnetic surface
- useful carrying handle
- · adjustable in several steps
- crossbar adjustable

item-No.: HW-68000