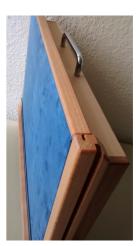

## **Technical Data**

· material: wood

• Size: 545 x 415 x 65 mm

- magnetic surface
- useful carrying handle
- · adjustable in several steps
- crossbar adjustable

item-No.: HW-68000