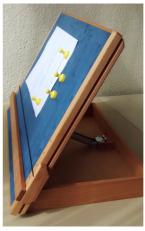

## **TSB Reading Console**

The TSB Reading Console was adapted to the needs of visually impaired children and is designed for use at home and at school. As an ergonomic tool, books and sheets can be placed on, so that especially visually impaired children can take a comfortable, ergonomic sitting position for reading and writing.

## **Technical Data**

· material: wood

• Size: 545 x 415 x 65 mm

- magnetic surface
- useful carrying handle
- · adjustable in several steps
- crossbar adjustable

item-No.: HW-68000