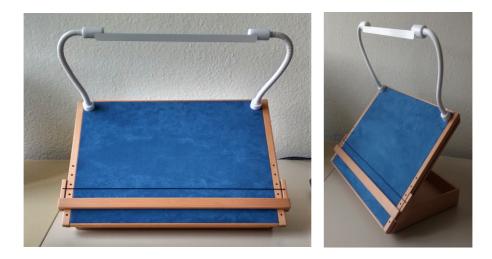

## TSB Reading console with lighting

The TSB Reading console is also available with lighting strip. The TSB Reading Console was adapted to the needs of visually impaired children and is designed for use at home and at school. As an ergonomic tool, books and sheets can be placed on, so that especially visually impaired children can take a comfortable, ergonomic sitting position for reading and writing.

The additional lighting allows a more comfortable work at any time. The lighting strip can be folded up or turned down for individual needs.

The Reading Console can be equipped with a table extension (optional accessorie).

## **Technical Data**

- material: wood
- Size: 545 x 415 x 65 mm
- magnetic surface
- useful carrying handle
- · adjustable in several steps
- crossbar adjustable
- lighting strip

item-No.: HW-68100